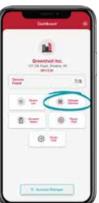

Select desired account and press to begin service visit

On the home dashboard, select

CHECK OUT THE IN-APP TRAINING VIDEOS FOR HELP WITH ADDING DEVICES!

**TECHNICIAN TIP:** Enter the same exact device name for same device types and the number will tick up automatically. Using this tip will only require you to type the device name on the first add. (Example: Device Name – Bait Station 001, the next added same device type will automatically add Bait Station and tick the number up to 002). Do not add a number in the device name field.

Once all devices are successfully added to the account, ensure to go back to the Account Dashboard and click

Finally, click the green check mark icon in bottom right hand corner of Finish Visit screen and click