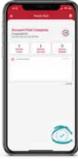

Once all devices are successfully added to the account, ensure to go back to the Account Dashboard and click

Finally, click the green check mark icon in bottom right hand corner of Finish Visit screen and click

to finish the service visit which will send the data to the cloud to ensure all devices are saved to the selected account