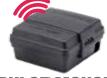

#### **HOW TO WAKE UP DEVICES**

- ▶ Holds up to eight blox of bait
- ▶ Holds up to 2 T-Rex® or T-Rex® iQ® rat traps OR 2 Mini-Rex® traps
- ▶ EVO® key for fast opening
- ▶ Simply replace old tray with new iQ® tray in existing station
- ▶ Know when & where rodents are traveling