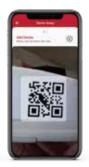

Select desired account and press to begin service visit

On the home dashboard, select

CHECK OUT THE IN-APP TRAINING VIDEOS FOR HELP WITH ADDING DEVICES!

**TECHNICIAN TIP:** Enter the same exact device name for same device types and the number will tick up automatically. Using this tip will only require you to type the device name on the first add. (Example: Device Name – Bait Station 001, the next added same device type will automatically add Bait Station and tick the number up to 002). Do not add a number in the device name field.