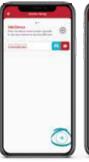

Once all devices are successfully added to the account, ensure to go back to the Account Dashboard and click

Finally, click the green check mark icon in bottom right hand corner of Finish Visit screen and click

to finish the service visit which will send the data to the cloud to ensure all devices are saved to the selected account