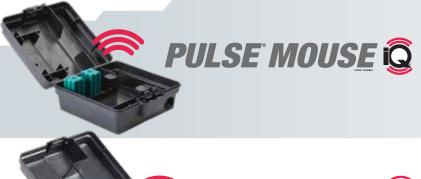

- ▶ The first mouse bait station with fully integrated Bluetooth® sensor for detecting and timestamping rodent activity
- ▶ Holds up to four blox of bait
- ▶ Holds 1 Mini-Rex trap
- ▶ EVO® key for fast opening
- Low, compact footprint, big technology
- ▶ Know when & where rodents are traveling