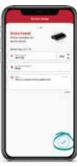

# NEXT STEP: APP

**DOWNLOAD** the **Bell Sensing APP** on a mobile device or tablet

Log in to app with email and password used for the portal

Select Accounts o and choose the account recently created in the portal