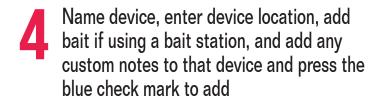

Select desired account and press to begin service visit

On the home dashboard, select

CHECK OUT THE IN-APP TRAINING VIDEOS FOR HELP WITH ADDING DEVICES!

**TECHNICIAN TIP:** Enter the same exact device name for same device types and the number will tick up automatically. Using this tip will only require you to type the device name on the first add. (Example: Device Name – Bait Station 001, the next added same device type will automatically add Bait Station and tick the number up to 002). Do not add a number in the device name field.