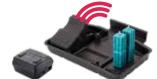

#### **HOW TO WAKE UP DEVICES**

- ▶ Holds up to eight blox of bait
- ▶ Holds up to 2 T-Rex® or T-Rex® iQ® rat traps OR 2 Mini-Rex® traps
- ▶ EVO® key for fast opening
- ▶ Simply replace old tray with new iQ® tray in existing station
- ▶ Know when & where rodents are traveling

- ▶ Holds up to six blox of bait
- ▶ Holds 1 T-Rex® or T-Rex® iQ® rat trap OR 1 Mini-Rex trap
- ▶ Simply replace old tray with new iQ® tray in existing station
- ▶ EVO® key for fast opening
- ▶ Know when & where rodents are traveling