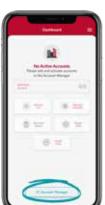

Once all devices are successfully added to the account, ensure to go back to the Account Dashboard and click

Finally, click the green check mark icon in bottom right hand corner of Finish Visit screen and click

to finish the service visit which will send the data to the cloud to ensure all devices are saved to the selected account