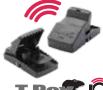

- ▶ Holds up to six blox of bait
- ▶ Holds 1 T-Rex® or T-Rex® iQ® rat trap OR 1 Mini-Rex trap
- ▶ Simply replace old tray with new iQ® tray in existing station
- ▶ EVO® key for fast opening
- ▶ Know when & where rodents are traveling