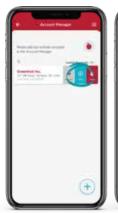

- Check your email for verification, and click link to activate profile
- LOG IN, then click on "Accounts" and select New Account
- Fill in account details and settings, and click CREATE ACCOUNT to save

# NEXT STEP: APP

**DOWNLOAD** the **Bell Sensing APP** on a mobile device or tablet

Log in to app with email and password used for the portal

Select Accounts o and choose the account recently created in the portal