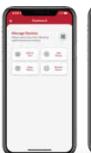

Once all devices are successfully added to the account, ensure to go back to the Account Dashboard and click

Finally, click the green check mark icon in bottom right hand corner of Finish Visit screen and click

to finish the service visit which will send the data to the cloud to ensure all devices are saved to the selected account