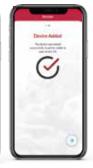

Once all devices are successfully added to the account, ensure to go back to the Account Dashboard and click

Finally, click the green check mark icon in bottom right hand corner of Finish Visit screen and click

to finish the service visit which will send the data to the cloud to ensure all devices are saved to the selected account