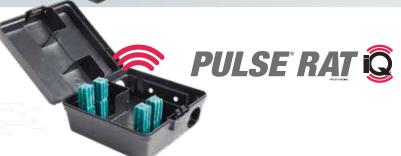

- ▶ The first rat bait station with fully integrated Bluetooth® sensor for detecting and timestamping rodent activity
- ▶ Holds up to eight blox of bait
- ▶ Holds 1 T-Rex® or T-Rex® iQ® rat trap OR 2 Mini-Rex® traps
- ▶ EVO® key for fast opening
- ▶ Know when & where rodents are traveling