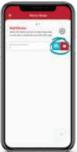

Select desired account and press to begin service visit

On the home dashboard, select

CHECK OUT THE IN-APP TRAINING VIDEOS FOR HELP WITH ADDING DEVICES!

**TECHNICIAN TIP:** Enter the same exact device name for same device types and the number will tick up automatically. Using this tip will only require you to type the device name on the first add. (Example: Device Name – Bait Station 001, the next added same device type will automatically add Bait Station and tick the number up to 002). Do not add a number in the device name field.

Once all devices are successfully added to the account, ensure to go back to the Account Dashboard and click

Finally, click the green check mark icon in bottom right hand corner of Finish Visit screen and click