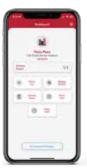

Select desired account and press to begin service visit

On the home dashboard, select

CHECK OUT THE IN-APP TRAINING VIDEOS FOR HELP WITH ADDING DEVICES!

**TECHNICIAN TIP:** Enter the same exact device name for same device types and the number will tick up automatically. Using this tip will only require you to type the device name on the first add. (Example: Device Name – Bait Station 001, the next added same device type will automatically add Bait Station and tick the number up to 002). Do not add a number in the device name field.