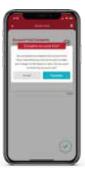

Once all devices are successfully added to the account, ensure to go back to the Account Dashboard and click

Finally, click the green check mark icon in bottom right hand corner of Finish Visit screen and click

to finish the service visit which will send the data to the cloud to ensure all devices are saved to the selected account