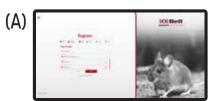

#### www.BellSensing.com

Click on CUSTOMER LOG IN button in top right hand corner

- Click Don't have an account? Register

  (A) Create New user profile with valid email and set password
  - (B) Create Company Profile including address and company details