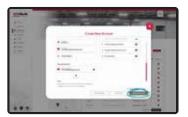

#### www.BellSensing.com

Click on CUSTOMER LOG IN button in top right hand corner

- Click Don't have an account? Register

  (A) Create New user profile with valid email and set password
  - (B) Create Company Profile including address and company details

- Check your email for verification, and click link to activate profile
- LOG IN, then click on "Accounts" and select New Account
- Fill in account details and settings, and click CREATE ACCOUNT to save