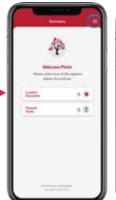

# NEXT STEP: APP

**DOWNLOAD** the **Bell Sensing APP** on a mobile device or tablet

Log in to app with email and password used for the portal

Select Accounts o and choose the account recently created in the portal

Select desired account and press to begin service visit

On the home dashboard, select

CHECK OUT THE IN-APP TRAINING VIDEOS FOR HELP WITH ADDING DEVICES!

**TECHNICIAN TIP:** Enter the same exact device name for same device types and the number will tick up automatically. Using this tip will only require you to type the device name on the first add. (Example: Device Name – Bait Station 001, the next added same device type will automatically add Bait Station and tick the number up to 002). Do not add a number in the device name field.